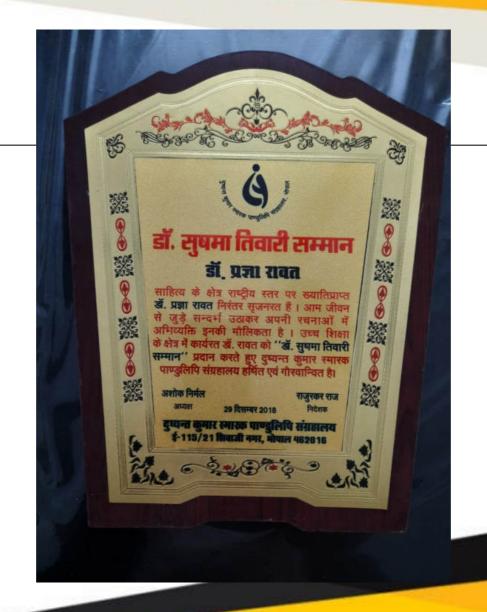

## **Janshabd Poetry Recital** by Dr Pragya Rawat..

Pragya Rawat felicitated with **Sushma Tiwari Samman** for
contribution in the
literature.

Swayamsiddh a-website on women achievers. Dr. Pragya Rawat included in it.