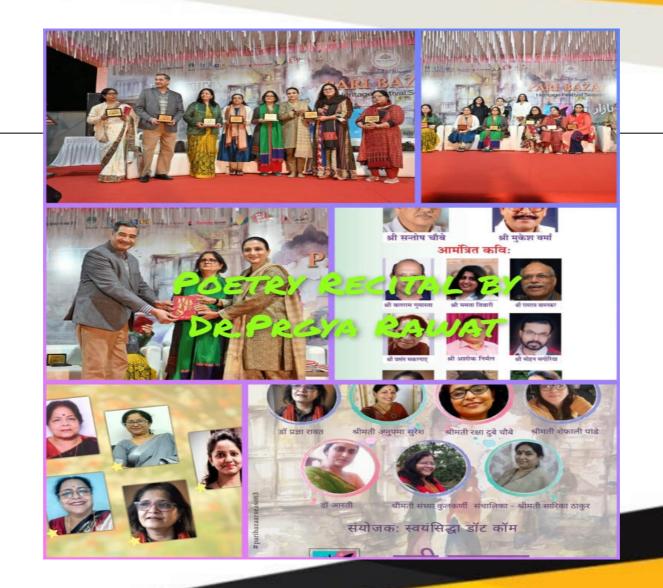

#### कविता पाठ

सुपरिचित कवयित्री प्रज्ञा रावत

12 सितंबर 2021 शाम 7 से 8 बजे

जनशब्द के इस आयोजन में आपका स्वागत है। https://www.facebook.com/janshabdjanshabd/

## **Janshabd Poetry Recital** by Dr Pragya Rawat..

Pragya Rawat felicitated with **Sushma Tiwari Samman** for
contribution in the
literature.

Swayamsiddh a-website on women achievers. Dr. Pragya Rawat included in it.