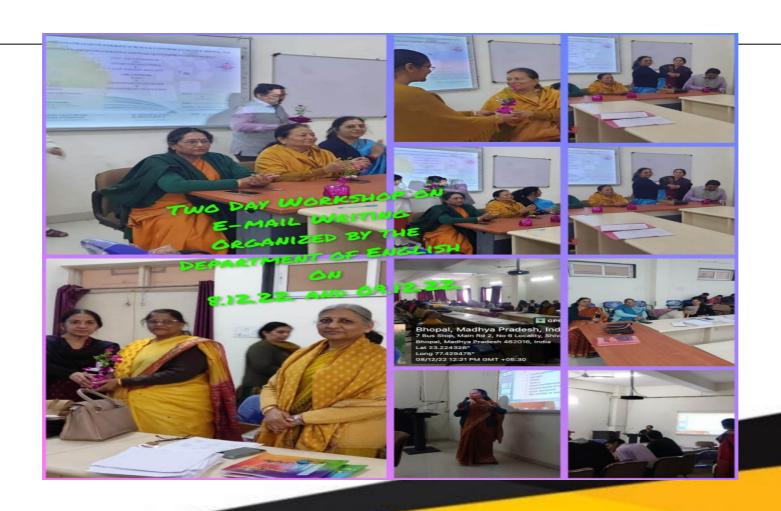

esh1@gmail.com>

Dear Sir/Ma'am,

This is the Teaching Knowledge Test (TKT) result.

| Candidate<br>number | First name       | Preparation center               | Result |
|---------------------|------------------|----------------------------------|--------|
| 155                 | ASHA<br>WADHWANI | COMMISSIONER OF HIGHER EDUCATION | Band 3 |

Please note that Band 1 means needs improvement or below avg, band 2 is passed and band 3 is a good result.

With Warm Regards

Dr. Anupama Rawat

Coordinator,
Cambridge Assessment English Programme
Monitoring Cell
Department of Higher Education,
Govt. of M.P.

 Secured Band 3 in TKT conducted by Cambridge University UK.

#### Interactive Session for Eliciting Suggestion on Youth Policy 19.12.2022



















#### Workshop on E-mail Writing



#### Tutor - Guardian Meeting B.A. I year 2022-23









New & Renewable Energy Department Govt. of Madhya Pradesh

# "Urja Saksharta Abhiyan (UShA)" UShA MITRA

Stage 1

Honor and Privilege

asha wadhwani

p0HE46rdjI



14 December 2022

is certified energy literate and conscious global citizen

By : Chief Engineer, Madhya Pradesh Urja Vikas Nigam Limited, Bhopal This is System Generated Certificate

#### Competition on NEP 2020 14.11.2022



#### Govt. Dr. Shyama Prasad Mukherjee Science & Commerce College, Bhopal Re-accredited by NAAC Grade B"

Certificate of Participation

Workshop on Question Bank
(under MPHEQIP)

that Dr/Mr/Mrs Abha Wadhwani of Govt. Dr. SPM

apal has participated in one day workshop on "Question

Policy-2020" on 25" November 2022, organized by Semester Cell, Gov