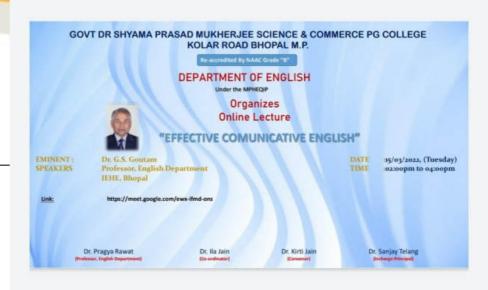

# Departmental Activities

\*Conducted workshops and organised lectures on reading, writing and speaking skills by experts.

Dr. Jyoti Mishra

Dr.Shama Niyazi and Dr.G.S.Gautam

\*Conducted Cambridge Assessment English Training Programme under Higher Education Department's scheme for students during the session 2019-20