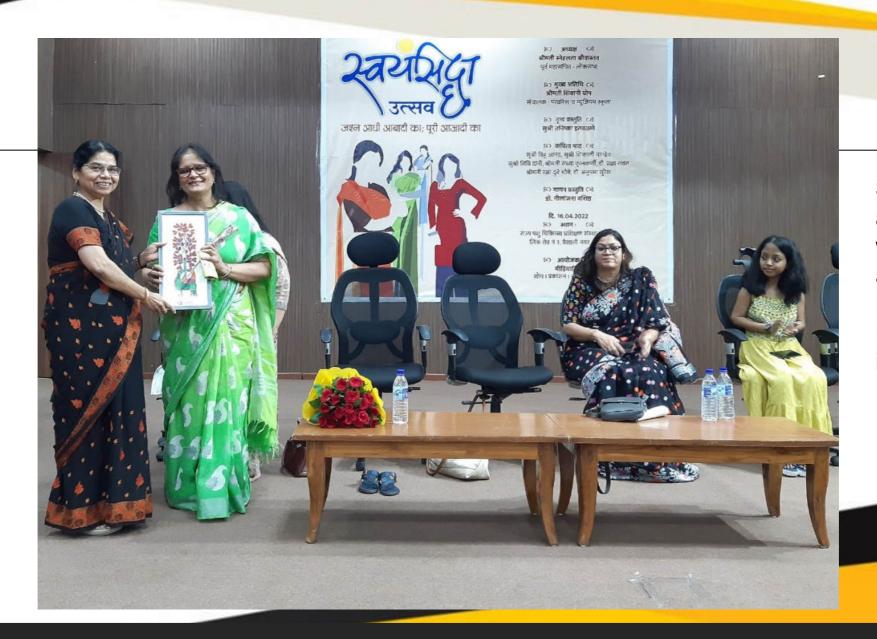

## **Janshabd Poetry Recital** by Dr Pragya Rawat..

Pragya Rawat felicitated with **Sushma Tiwari Samman** for
contribution in the
literature.

Swayamsiddh a-website on women achievers. Dr. Pragya Rawat included in it.

Swayamsiddhawebsite on women achievers. Dr. Pragya Rawat included in it.

 Special issue of Raag Bhopali magazine on Dr Pragya Rawat.