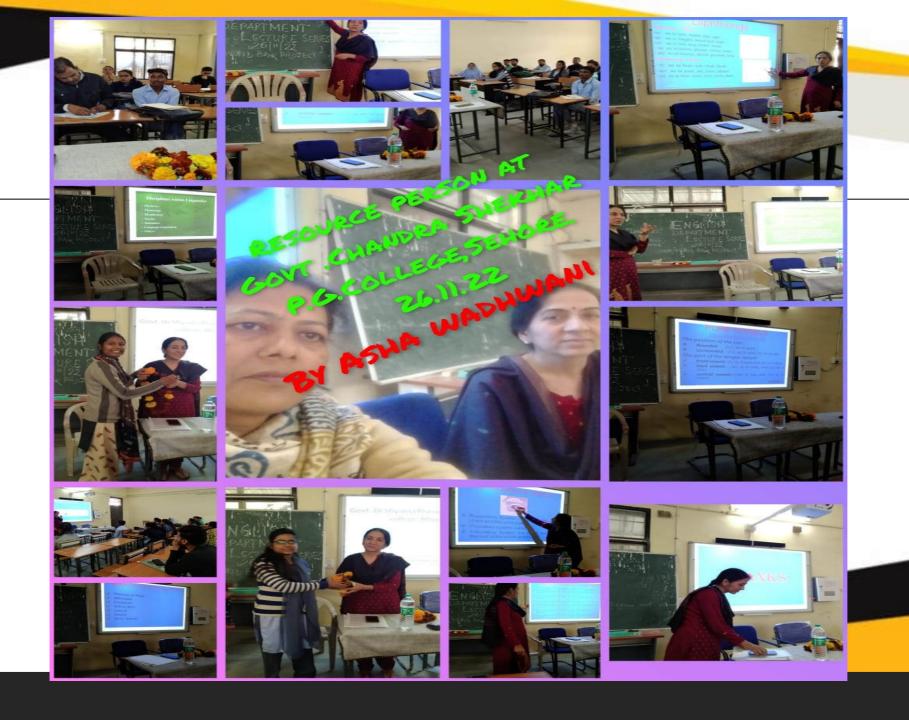

is is to certify that

ASHA WADHWANI

Govt. Dr. Shyama Prasad Mukherjee College, Bhopal

participated in and successfully completed the

Professional Development Programme on 'Implementation of NEP-2020 for University and College Teachers'

held from October 27-November 05, 2022

and obtained 'A+' Grade

176

Date of Issue November 09, 202

महाविधालय सीहीर १८६० १८७० १० १८५६२ १८४४४०

E also we affect the property of the property

सीहोर दि.

प्रमाण पत्र

ां. अशित वाधवनी प्राध्यापक अंग्रेजी श्यामा प्रसाद **मुखर्जी (बेनजीर)** र महाविद्यालय भोपाल के अंग्रेजी विभाग के द्वारा आ**योजित Lectu** fligher Education Quality improvement project के अंतर्ज**त दिनांक 26.11.2** puistics & Language Teaching पर अपना व्याख्यान दिया।

> (डॉ.सुमन रोहिला) पानार्थ

#### Workshop on Question Bank NEP 2020