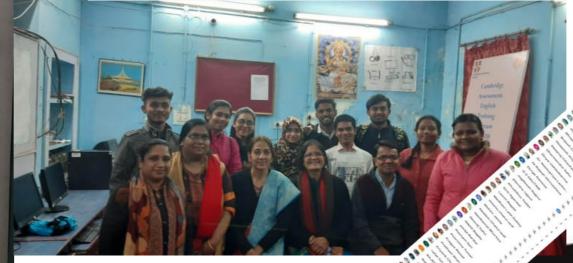

# Departmental Activities

\*Conducted workshops and organised lectures on reading, writing and speaking skills by experts.

Dr. Jyoti Mishra

Dr.Shama Niyazi and Dr.G.S.Gautam

\*Conducted Cambridge Assessment English Training Programme under Higher Education Department's scheme for students during the session 2019-20

# Departmental Activities

Cambridge Assessment English **Training Program** 2019-20

**Department of English** Dr. Shyama Prasad Mukherjee Science & Commerce College (Old Benazeer), Bhopal