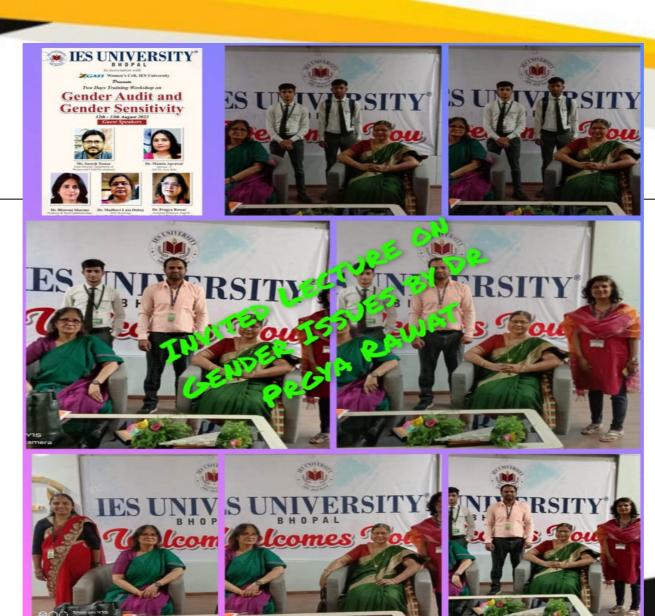

| Futorial activities (based on syllab                                                | us) in the class by students a               |



### Awards and Achievements

Stree Darpan –

The old Magazine Revival.





#### जनशब्द

#### कविता पाठ



सुपरिचित कवयित्री प्रज्ञा रावत



12 सितंबर 2021 शाम 7 से 8 बजे

जनशब्द के इस आयोजन में आपका स्वागत है। https://www.facebook.com/janshabdjanshabd/

## **Janshabd Poetry Recital** by Dr Pragya Rawat..



Pragya Rawat felicitated with **Sushma Tiwari Samman** for
contribution in the
literature.



Swayamsiddh a-website on women achievers. Dr. Pragya Rawat included in it.



Swayamsiddhawebsite on women achievers. Dr. Pragya Rawat included in it.









 Special issue of Raag Bhopali magazine on Dr Pragya Rawat.





# As Resource Person at Govt. Geetanjali College, Bhopal

#### शासकीय गीतांजलि कन्या महाविद्यालय(स्वशासी)भोपाल



#### प्रमाण पत्र

प्रमाणित किया जाता है कि डॉ / श्रीमती / भी कि शिवपुत रिवार्टी पर विद्या प्रियां के रूप में शिवपुत स्थित किया प्रियां के रूप में शिवपुत स्थित किया प्रियां के रूप में शासकीय गीतांजित कन्या महाविद्यांलय (स्वशासी) भोषांत में दिश्व मैंक पोषित मध्यप्रदेश उच्च शिक्षा गुणवत्ता उन्यन परियोजना क अतंगत विषय भिक्ष के रूप के रूप किया के रूप किया के रूप किया के स्थाप के स्थाप के रूप किया के स्थाप के रूप किया के स्थाप के स्थाप के रूप किया के स्थाप आँ नलाइन अंग्रीकलाइन प्रस्तुत किया।

(or. Acha Kiran Gam)

Principal
Covr. Gitanjali Gith



#### GOVT DR SHYAMA PRASAD MUKERJEE SCIENCE & COMMERCE PG COLLEGE, KOLAR ROAD, BHOPAL M.P.



On

**Project** 

**Orientation Program Fo