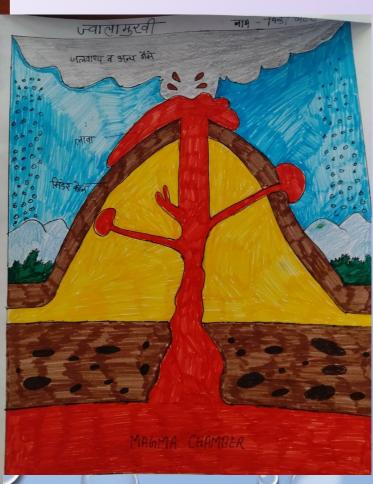

| मुगोल विभाग    |
| 29/9/2022      | BAIN 2-3 pm                                                                                         | भूगाल विभाग    |
| 30/9/2022      | B.A IST 2-3 pm.                                                                                     | मुनोल विभाग    |
| * 2 Units & Te | त दीर्ष उत्तरीप अश्व वे कप हैं। केंक्स की श                                                         |                |
|                | त रीर्ष उत्तरीष अश्व के खण्डे त्यार हरें।<br>बिनखर्ष में त्यी जातेगी?<br>र टर्जन पेपर लेक्टर कावें। | Hollan 19/2022 |
|                |                                                                                                     | विभागा हत्य.   |







#### POSTER MAKING







#### QUESTION BANK WORKSHOP







#### GHOOMANTU TRIBE VISIT









#### ONLINE CLASSES DETAILS

- HTTPS://MEET.GOOGLE.COM/XFK-OTAM-VHQ
- HTTPS://MEET.GOOGLE.COM/MDR-BVSU-BDR
- HTTPS://MEET.GOOGLE.COM/KAX-OUYZ-RQJ



## THANK YOU