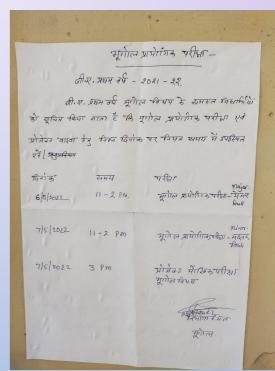

#### C.C.E WORK

| दिनोंक         | जुङ्गा भमय                                                                                          | कक्ष           |
|----------------|-----------------------------------------------------------------------------------------------------|----------------|
| 28/9/2022      | B.A 111 od 2-3 pm                                                                                   | मुगोल विभाग    |
| 29/9/2022      | BAIN 2-3 pm                                                                                         | भूगाल विभाग    |
| 30/9/2022      | B.A IST 2-3 pm.                                                                                     | मुनोल विभाग    |
| * 2 Units & Te | त दीर्ष उत्तरीप अश्व वे कप हैं। केंक्स की श                                                         |                |
|                | त रीर्ष उत्तरीष अश्व के खण्डे त्यार हरें।<br>बिनखर्ष में त्यी जातेगी?<br>र टर्जन पेपर लेक्टर कावें। | Hollan 19/2022 |
|                |                                                                                                     | विभागा हत्य.   |