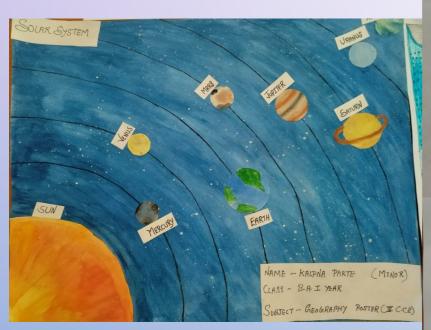

| मुगोल विभाग    |
| 29/9/2022      | BAIN 2-3 pm                                                                                         | भूगाल विभाग    |
| 30/9/2022      | B.A IST 2-3 pm.                                                                                     | मुनोल विभाग    |
| * 2 Units & Te | त दीर्ष उत्तरीप अश्व वे कप हैं। केंक्स की श                                                         |                |
|                | त रीर्ष उत्तरीष अश्व के खण्डे त्यार हरें।<br>बिनखर्ष में त्यी जातेगी?<br>र टर्जन पेपर लेक्टर कावें। | Hollan 19/2022 |
|                |                                                                                                     | विभागा हत्य.   |







#### POSTER MAKING







#### QUESTION BANK WORKSHOP







#### GHOOMANTU TRIBE VISIT









#### ONLINE CLASSES DETAILS

- HTTPS://MEET.GOOGLE.COM/XFK-OTAM-VHQ
- HTTPS://MEET.GOOGLE.COM/MDR-BVSU-BDR
- HTTPS://MEET.GOOGLE.COM/KAX-OUYZ-RQJ



## THANK YOU