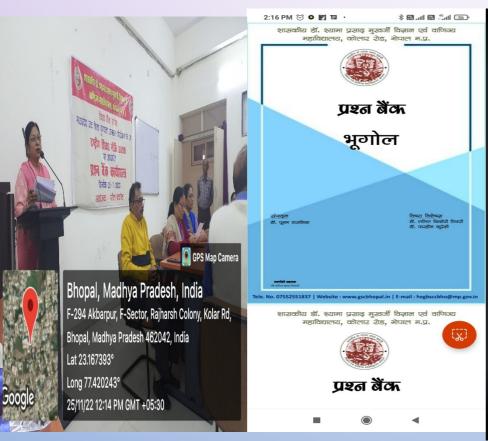

| मुगोल विभाग    |
| 29/9/2022      | BAIN 2-3 pm                                                                                         | भूगाल विभाग    |
| 30/9/2022      | B.A IST 2-3 pm.                                                                                     | मुनोल विभाग    |
| * 2 Units & Te | त दीर्ष उत्तरीप अश्व वे कप हैं। केंक्स की श                                                         |                |
|                | त रीर्ष उत्तरीष अश्व के खण्डे त्यार हरें।<br>बिनखर्ष में त्यी जातेगी?<br>र टर्जन पेपर लेक्टर कावें। | Hollan 19/2022 |
|                |                                                                                                     | विभागा हत्य.   |







#### POSTER MAKING







#### QUESTION BANK WORKSHOP







#### GHOOMANTU TRIBE VISIT









#### ONLINE CLASSES DETAILS

- HTTPS://MEET.GOOGLE.COM/XFK-OTAM-VHQ
- HTTPS://MEET.GOOGLE.COM/MDR-BVSU-BDR
- HTTPS://MEET.GOOGLE.COM/KAX-OUYZ-RQJ



## THANK YOU