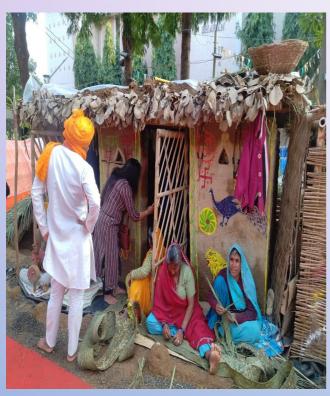

ोल विभाग    |
| 29/9/2022      | BAIN 2-3 pm                                                                                         | भूगाल विभाग    |
| 30/9/2022      | B.A IST 2-3 pm.                                                                                     | मुनोल विभाग    |
| * 2 Units & Te | त दीर्ष उत्तरीप अश्व वे कप हैं। केंक्स की श                                                         |                |
|                | त रीर्ष उत्तरीष अश्व के खण्डे त्यार हरें।<br>बिनखर्ष में त्यी जातेगी?<br>र टर्जन पेपर लेक्टर कावें। | Hollan 19/2022 |
|                |                                                                                                     | विभागा हत्य.   |







#### POSTER MAKING







#### QUESTION BANK WORKSHOP







#### GHOOMANTU TRIBE VISIT









#### ONLINE CLASSES DETAILS

- HTTPS://MEET.GOOGLE.COM/XFK-OTAM-VHQ
- HTTPS://MEET.GOOGLE.COM/MDR-BVSU-BDR
- HTTPS://MEET.GOOGLE.COM/KAX-OUYZ-RQJ



## THANK YOU