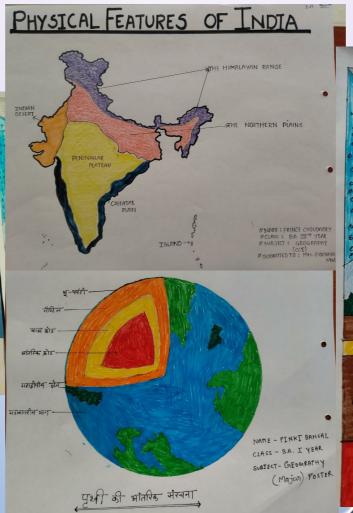

| मुगोल विभाग    |
| 29/9/2022      | BAIN 2-3 pm                                                                                         | भूगाल विभाग    |
| 30/9/2022      | B.A IST 2-3 pm.                                                                                     | मुनोल विभाग    |
| * 2 Units & Te | त दीर्ष उत्तरीप अश्व वे कप हैं। केंक्स की श                                                         |                |
|                | त रीर्ष उत्तरीष अश्व के खण्डे त्यार हरें।<br>बिनखर्ष में त्यी जातेगी?<br>र टर्जन पेपर लेक्टर कावें। | Hollan 19/2022 |
|                |                                                                                                     | विभागा हत्य.   |







#### POSTER MAKING







#### QUESTION BANK WORKSHOP







#### GHOOMANTU TRIBE VISIT









#### ONLINE CLASSES DETAILS

- HTTPS://MEET.GOOGLE.COM/XFK-OTAM-VHQ
- HTTPS://MEET.GOOGLE.COM/MDR-BVSU-BDR
- HTTPS://MEET.GOOGLE.COM/KAX-OUYZ-RQJ



## THANK YOU