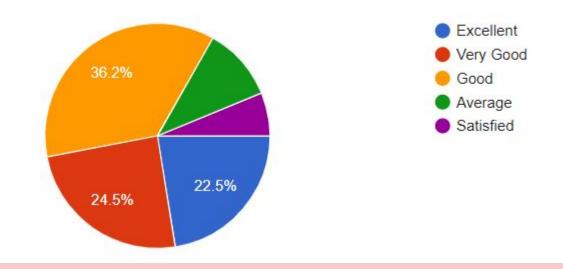

## 3. Teachers covered the technical content properly (क्या शिक्षक ने तकनीकी विषयवस्तु केा उचित रूप से समाहित किया)

530 responses