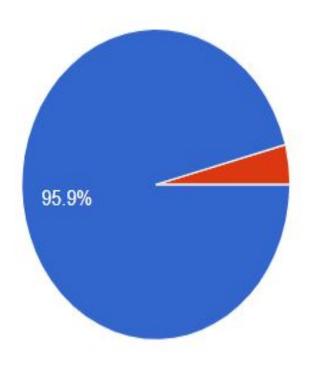

15. Teachers encourage you to participate in extra curricular activities ?

17. Teachers use ICT tools such as LCD Projector, Multimedia, etc. While teaching?

1. Syllabus covered by the teacher as Prescribed by University. (वि.वि. द्वारा मान्य पाठयक्रम शिक्षक द्वारा पूर्ण किया गया)