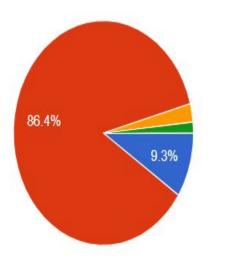

15. Teachers encourage you to participate in extra curricular activities ?

17. Teachers use ICT tools such as LCD Projector, Multimedia, etc. While teaching?

1. Syllabus covered by the teacher as Prescribed by University. (वि.वि. द्वारा मान्य पाठयक्रम शिक्षक द्वारा पूर्ण किया गया)