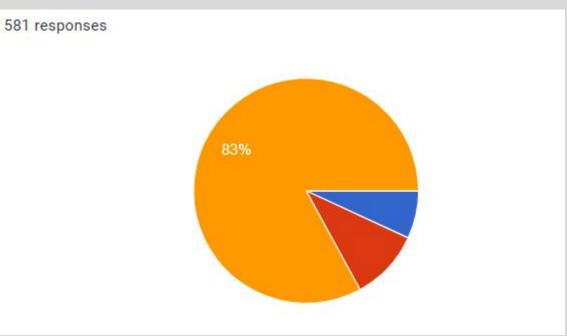

## 3. Teachers covered the technical content properly (क्या शिक्षक ने तकनीकी विषयवस्तु केा उचित रूप से समाहित किया)

530 responses