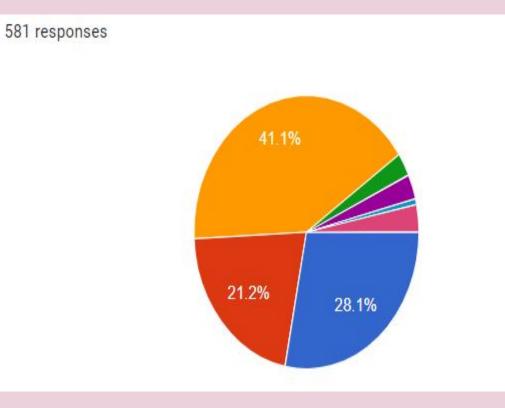

538 responses

11. Teachers Approach to identify your strengths and encourage you with providing right level of challenges? Excellent Very good Good Satisfactory