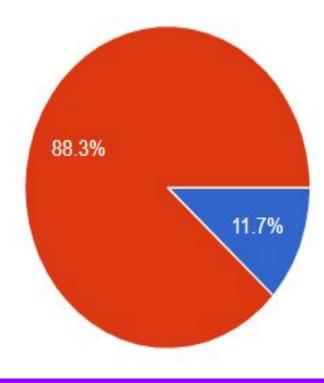

538 responses

11. Teachers Approach to identify your strengths and encourage you with providing right level of challenges? Excellent Very good Good Satisfactory