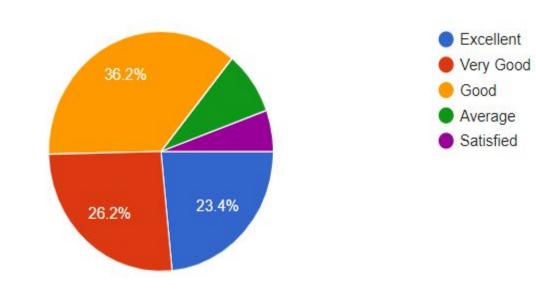

## 3. Teachers covered the technical content properly (क्या शिक्षक ने तकनीकी विषयवस्तु केा उचित रूप से समाहित किया)

530 responses