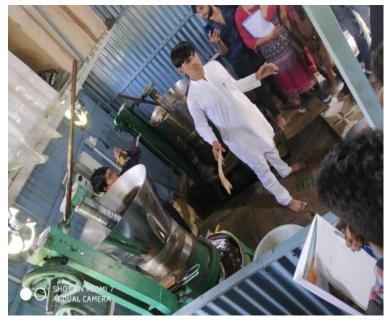

thene, suitable for use as vehicle fuel and other applications.
- ix. The Department of Cement Technology boasts a state-of-the-art, NABL Accredited Cement and Concrete Laboratory. Engaged in diverse research projects such as sustainable alternatives to building sand, low-carbon concrete development, porous concrete for footpaths, and maximizing fly ash utilization in cement and concrete.

These attributes collectively exemplify AKS University's commitment to excellence and the goals outlined within this MOU.

\*\*\*\*\*\*\*

## M.P. Water and Land Management Institute (WALMI) Bhopal

**Topic:** - The Study of the Medicinal Plant in the Campus of Walmi & Different Techniques of Plantation with reference to Janani Techniques



## GURU KRIPA OIL AND FOODS KULAS KALAN SEHORE M.P.













## **Scan Research Laboratory Bhopal**

**Topic:** - Extraction, Qualitative & Quantitative study of phytochemical Analysis of Medicinal Plant

| and the second la