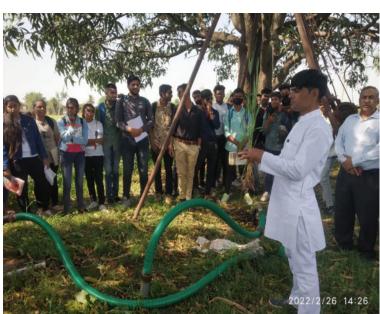

## M.P. Water and Land Management Institute (WALMI) Bhopal

**Topic:** - The Study of the Medicinal Plant in the Campus of Walmi & Different Techniques of Plantation with reference to Janani Techniques