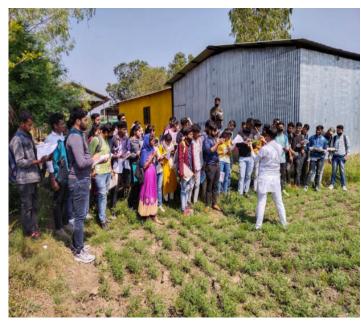

## M.P. Water and Land Management Institute (WALMI) Bhopal

**Topic:** - The Study of the Medicinal Plant in the Campus of Walmi & Different Techniques of Plantation with reference to Janani Techniques